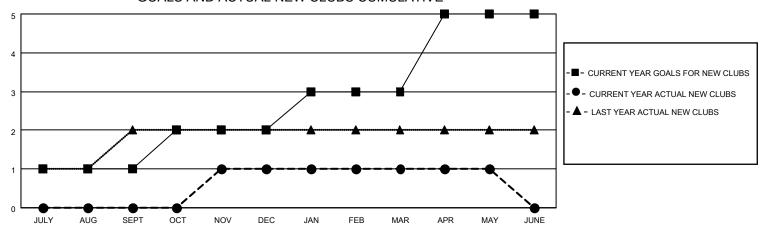

### GOALS AND ACTUAL NEW CLUBS CUMULATIVE

## District 411 A

| Clubs RESULTS FOR 2021-2022 |   |   |   | Members RESULTS FOR 2021-2022 |    |    |    |
|-----------------------------|---|---|---|-------------------------------|----|----|----|
|                             |   |   |   |                               |    |    |    |
| JULY/AUG/SEPT               | 1 | 0 | 0 | JULY/AUG/SEPT                 | 32 | 96 | 41 |
| OCT/NOV/DEC                 | 1 | 1 | 2 | OCT/NOV/DEC                   | 75 | 46 | 79 |
| JAN/FEB/MAR                 | 1 | 0 | 0 | JAN/FEB/MAR                   | 75 | 47 | 19 |
| APR/MAY/JUNE                | 2 | 0 | 0 | APR/MAY/JUNE                  | 32 | 53 | 36 |