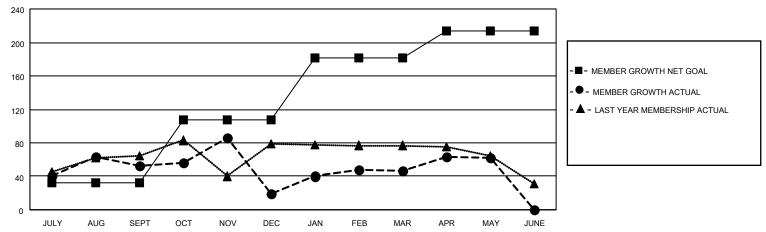

### GOALS AND ACTUAL MEMBERS CUMULATIVE

| DROPPED CLUBS: 2 |     | 41 CLUBS OF 66 ADDED 1 OR<br>MORE NEW MEMBERS | GENDER DISTRIBUTION                 |              |  |
|------------------|-----|-----------------------------------------------|-------------------------------------|--------------|--|
|                  |     | WORE NEW WEWBERS                              | MALE                                | 983 (60.34%) |  |
|                  |     |                                               | FEMALE 646 (39.66%)                 |              |  |
| DROPPED MEMBERS  |     |                                               | NON BINARY                          | 0 (0.00%)    |  |
|                  |     |                                               | PREFER NOT TO ANSWER 0 (0.00%)      |              |  |
| DECEASED         | 5   |                                               |                                     |              |  |
| CLUB CANCELLED   | 44  | CLICK HERE FOR CUMULATIVE                     | TOTAL FAMILY UNIT MEMBERS           | 346          |  |
| OTHER            | 126 | MEMBERSHIP DATA                               |                                     |              |  |
| TOTAL 175        |     |                                               | FAMILY MEMBERS PAYING HALF DUES 191 |              |  |
|                  |     |                                               |                                     |              |  |

## District 411 A

| Clubs RESULTS FOR 2021-2022 |   |   |   | Members RESULTS FOR 2021-2022 |    |    |    |
|-----------------------------|---|---|---|-------------------------------|----|----|----|
|                             |   |   |   |                               |    |    |    |
| JULY/AUG/SEPT               | 1 | 0 | 0 | JULY/AUG/SEPT                 | 32 | 96 | 41 |
| OCT/NOV/DEC                 | 1 | 1 | 2 | OCT/NOV/DEC                   | 75 | 46 | 79 |
| JAN/FEB/MAR                 | 1 | 0 | 0 | JAN/FEB/MAR                   | 75 | 47 | 19 |
| APR/MAY/JUNE                | 2 | 0 | 0 | APR/MAY/JUNE                  | 32 | 53 | 36 |